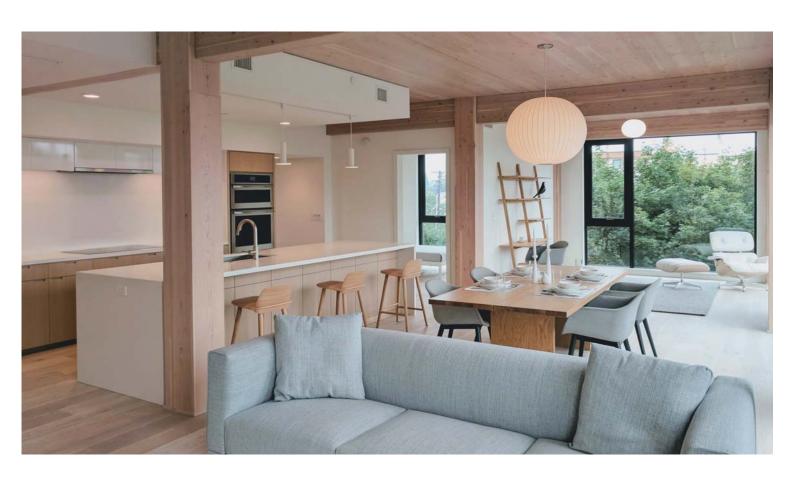

## Canyons

Residential Building Ground floor retail

6 Stories + Rooftop Deck 65 ft (20 m) tall 110,000 sf (10,220 m²) area

Barrier free living for an aging population