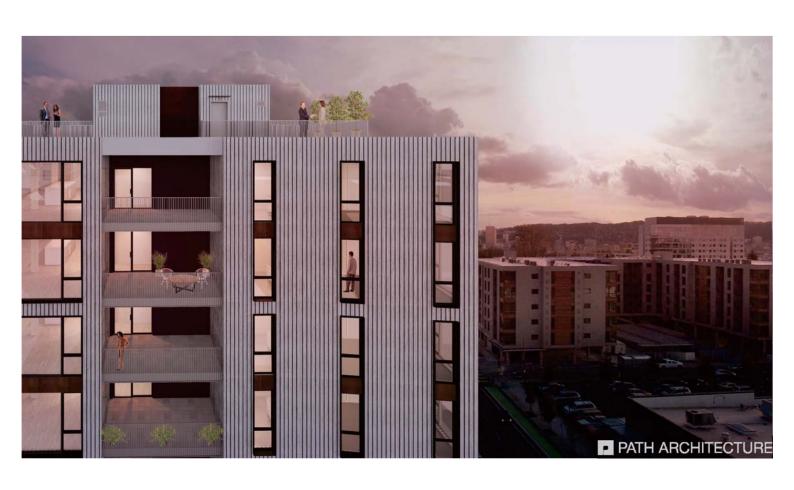

# Timber Develop Design Build

Team

Developer:

Kaiser Group, Inc. Portland, OR

Architect:

PATH Architecture, Inc. Portland, OR

**General Contractor:** 

Kaiser Group, Inc. Portland, OR



## The Radiator

Office Building Ground floor retail

5 Stories 65 ft (20 m) tall 36,000 sf (3,350 m²) area

Timber from the ground up











### Carbon12

Residential Building Ground floor retail

8 Stories + Rooftop Deck 95 ft (29 m) tall 38,000 sf (3,530 m²) area

Timber from the first floor up Concrete Basement











### CARBON 12 - ISSUE TRACKER





































## Canyons

Residential Building Ground floor retail

6 Stories + Rooftop Deck 65 ft (20 m) tall 110,000 sf (10,220 m²) area

Barrier free living for an aging population







## Spar

What is next for CLT in Portland?