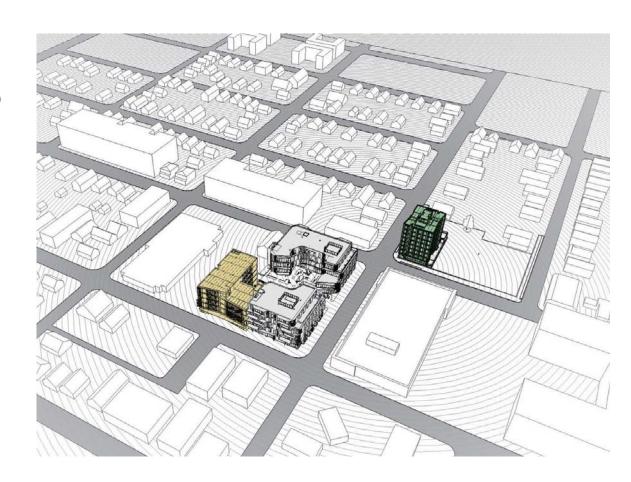

## The Radiator

Office Building Ground floor retail

5 Stories 65 ft (20 m) tall 36,000 sf (3,350 m²) area

Timber from the ground up

### Carbon12

Residential Building Ground floor retail

8 Stories + Rooftop Deck 95 ft (29 m) tall 38,000 sf (3,530 m²) area

Timber from the first floor up Concrete Basement