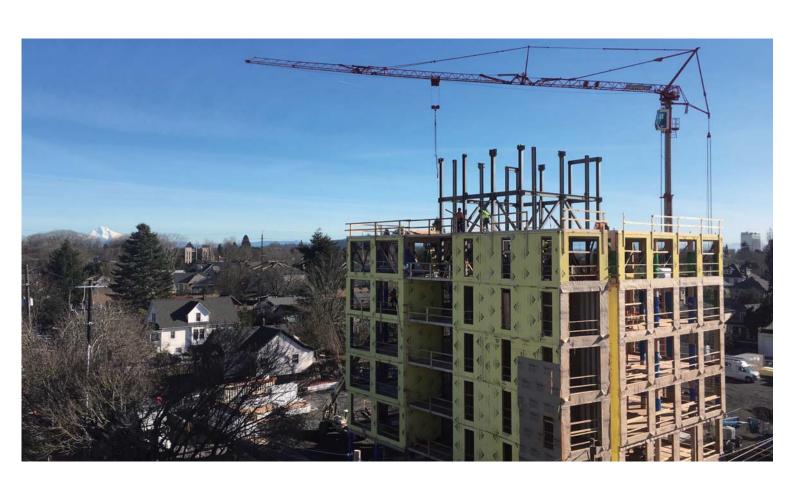

### Carbon12

Residential Building Ground floor retail

8 Stories + Rooftop Deck 95 ft (29 m) tall 38,000 sf (3,530 m²) area

Timber from the first floor up Concrete Basement