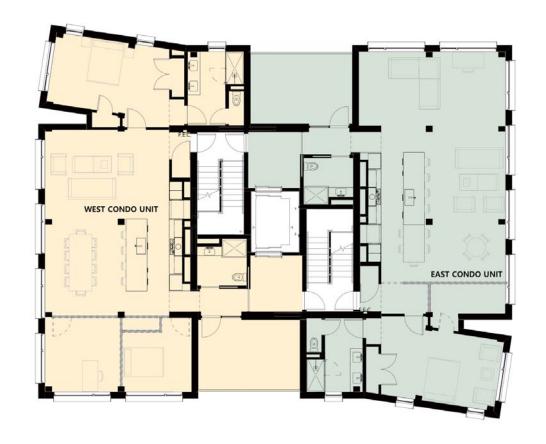

### Carbon12

Residential Building Ground floor retail

8 Stories + Rooftop Deck 95 ft (29 m) tall 38,000 sf (3,530 m²) area

Timber from the first floor up Concrete Basement