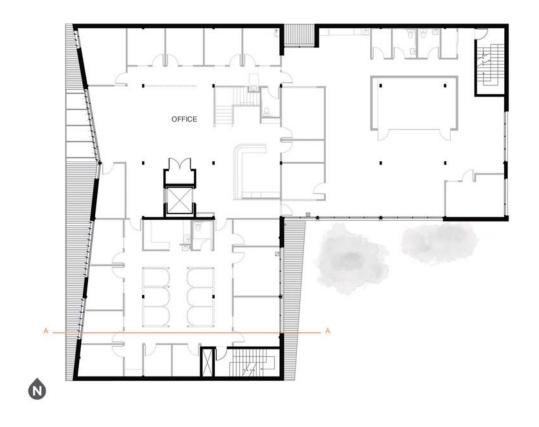

## The Radiator

Office Building Ground floor retail

5 Stories 65 ft (20 m) tall 36,000 sf (3,350 m²) area

Timber from the ground up