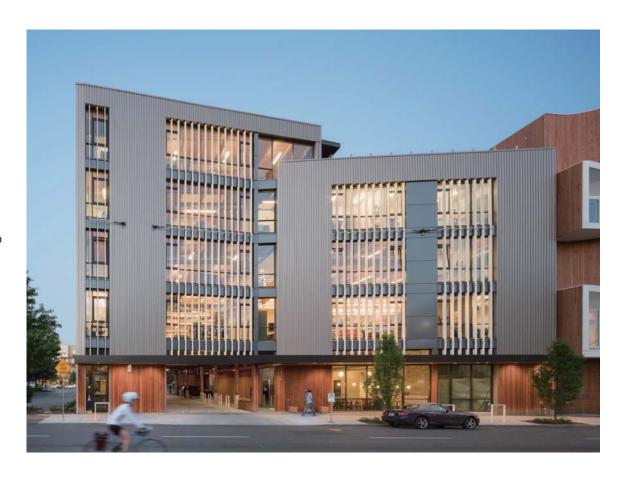

## The Radiator

Office Building Ground floor retail

5 Stories 65 ft (20 m) tall 36,000 sf (3,350 m²) area

Timber from the ground up