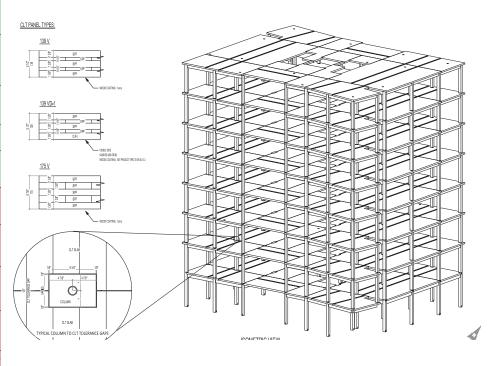

### Carbon12

Residential Building Ground floor retail

8 Stories + Rooftop Deck 95 ft (29 m) tall 38,000 sf (3,530 m²) area

Timber from the first floor up Concrete Basement

### CARBON 12 - ISSUE TRACKER