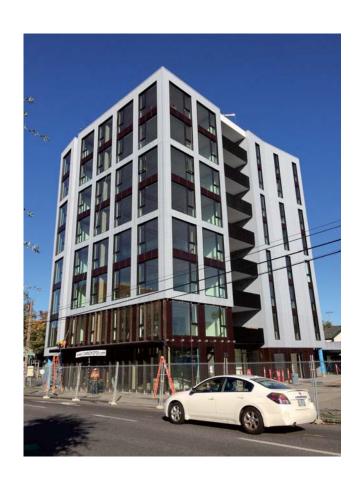

### Carbon12

Residential Building Ground floor retail

8 Stories + Rooftop Deck 95 ft (29 m) tall 38,000 sf (3,530 m²) area

Timber from the first floor up Concrete Basement

### CARBON 12 - ISSUE TRACKER