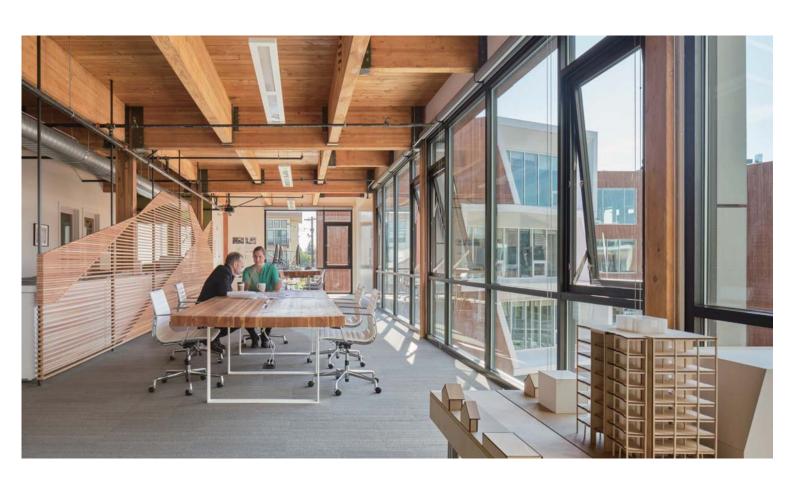

## The Radiator

Office Building Ground floor retail

5 Stories 65 ft (20 m) tall 36,000 sf (3,350 m²) area

Timber from the ground up