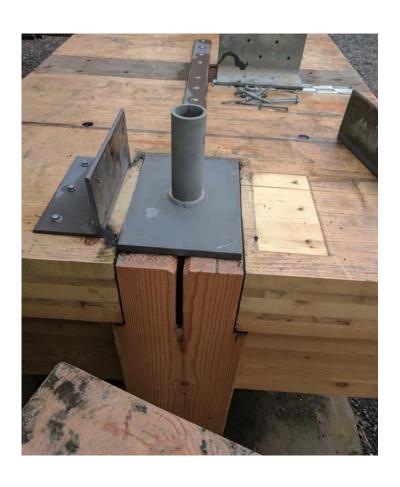

# Timber Develop Design Build

Team

Developer:

Kaiser Group, Inc. Portland, OR

Architect:

PATH Architecture, Inc. Portland, OR

**General Contractor:** 

Kaiser Group, Inc. Portland, OR



## The Radiator

Office Building Ground floor retail

5 Stories 65 ft (20 m) tall 36,000 sf (3,350 m²) area

Timber from the ground up











### Carbon12

Residential Building Ground floor retail

8 Stories + Rooftop Deck 95 ft (29 m) tall 38,000 sf (3,530 m²) area

Timber from the first floor up Concrete Basement











### CARBON 12 - ISSUE TRACKER





































## Canyons

Residential Building Ground floor retail

6 Stories + Rooftop Deck 65 ft (20 m) tall 110,000 sf (10,220 m²) area

Barrier free living for an aging population







## Spar

What is next for CLT in Portland?