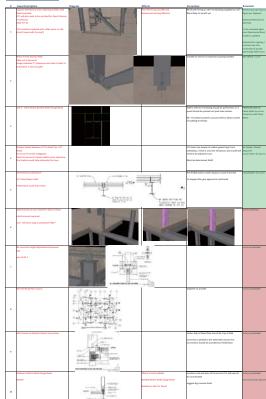

# Timber Develop Design Build

Team

Developer:

Kaiser Group, Inc. Portland, OR

Architect:

PATH Architecture, Inc. Portland, OR

**General Contractor:** 

Kaiser Group, Inc. Portland, OR



## The Radiator

Office Building Ground floor retail

5 Stories 65 ft (20 m) tall 36,000 sf (3,350 m²) area

Timber from the ground up











### Carbon12

Residential Building Ground floor retail

8 Stories + Rooftop Deck 95 ft (29 m) tall 38,000 sf (3,530 m²) area

Timber from the first floor up Concrete Basement











### CARBON 12 - ISSUE TRACKER





































## Canyons

Residential Building Ground floor retail

6 Stories + Rooftop Deck 65 ft (20 m) tall 110,000 sf (10,220 m²) area

Barrier free living for an aging population







## Spar

What is next for CLT in Portland?