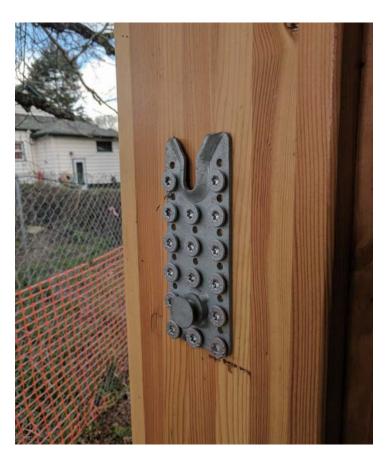

# Timber Develop Design Build

Team

Developer:

Kaiser Group, Inc. Portland, OR

Architect:

PATH Architecture, Inc. Portland, OR

**General Contractor:** 

Kaiser Group, Inc. Portland, OR



## The Radiator

Office Building Ground floor retail

5 Stories 65 ft (20 m) tall 36,000 sf (3,350 m²) area

Timber from the ground up











### Carbon12

Residential Building Ground floor retail

8 Stories + Rooftop Deck 95 ft (29 m) tall 38,000 sf (3,530 m²) area

Timber from the first floor up Concrete Basement











### CARBON 12 - ISSUE TRACKER





































## Canyons

Residential Building Ground floor retail

6 Stories + Rooftop Deck 65 ft (20 m) tall 110,000 sf (10,220 m²) area

Barrier free living for an aging population







## Spar

What is next for CLT in Portland?