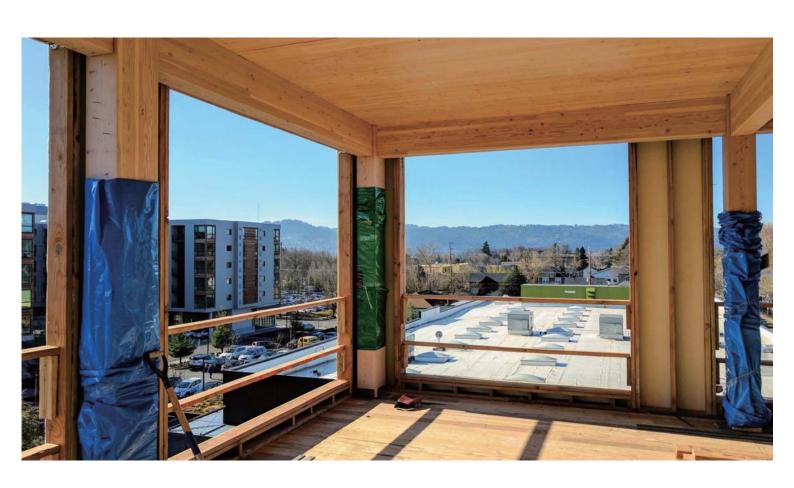

# Timber Develop Design Build

Team

Developer:

Kaiser Group, Inc. Portland, OR

Architect:

PATH Architecture, Inc. Portland, OR

**General Contractor:** 

Kaiser Group, Inc. Portland, OR



## The Radiator

Office Building Ground floor retail

5 Stories 65 ft (20 m) tall 36,000 sf (3,350 m²) area

Timber from the ground up











### Carbon12

Residential Building Ground floor retail

8 Stories + Rooftop Deck 95 ft (29 m) tall 38,000 sf (3,530 m²) area

Timber from the first floor up Concrete Basement











### CARBON 12 - ISSUE TRACKER





































## Canyons

Residential Building Ground floor retail

6 Stories + Rooftop Deck 65 ft (20 m) tall 110,000 sf (10,220 m²) area

Barrier free living for an aging population







## Spar

What is next for CLT in Portland?