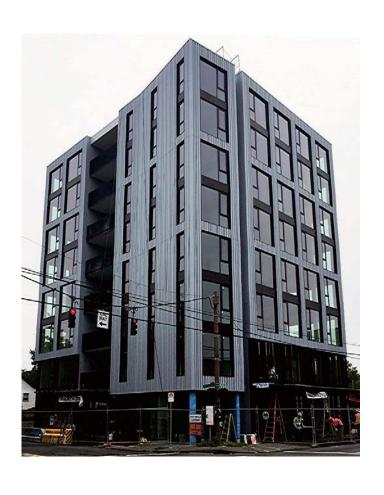

## The Radiator

Office Building Ground floor retail

5 Stories 65 ft (20 m) tall 36,000 sf (3,350 m²) area

Timber from the ground up