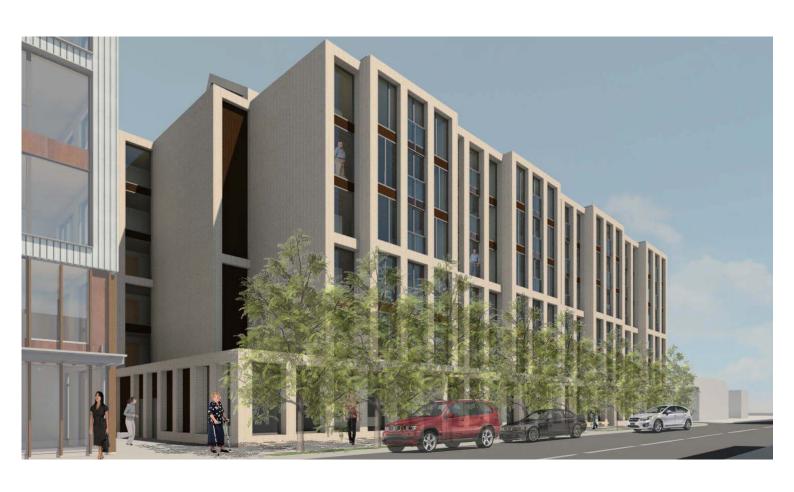

## Canyons

Residential Building Ground floor retail

6 Stories + Rooftop Deck 65 ft (20 m) tall 110,000 sf (10,220 m²) area

Barrier free living for an aging population