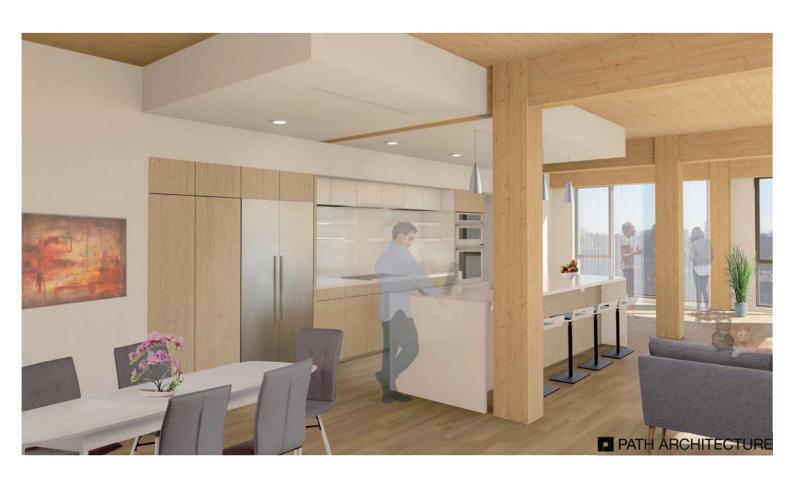

## Canyons

Residential Building Ground floor retail

6 Stories + Rooftop Deck 65 ft (20 m) tall 110,000 sf (10,220 m²) area

Barrier free living for an aging population