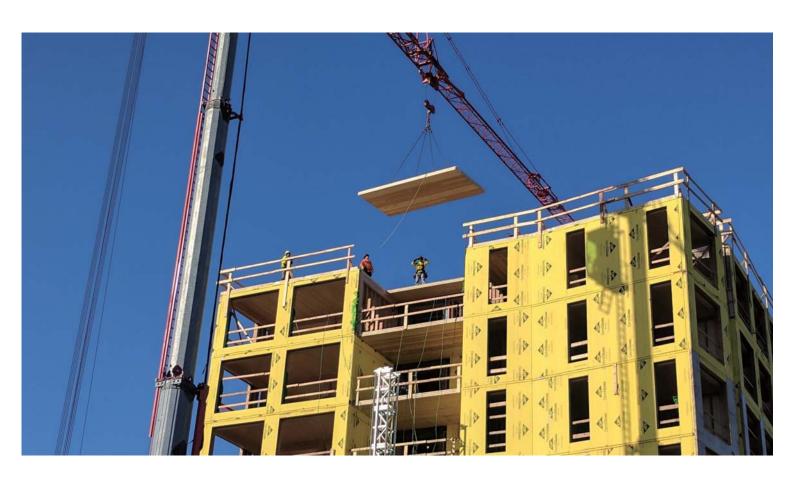

### Carbon12

Residential Building Ground floor retail

8 Stories + Rooftop Deck 95 ft (29 m) tall 38,000 sf (3,530 m²) area

Timber from the first floor up Concrete Basement