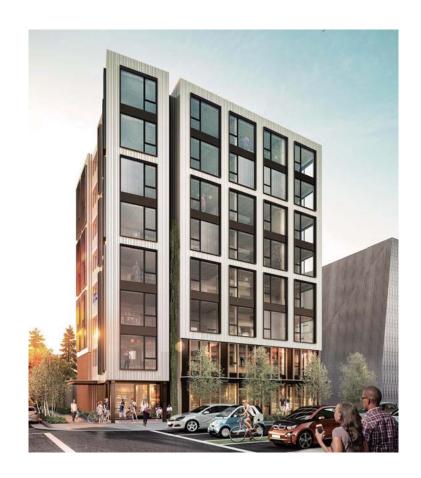

### Carbon12

Residential Building Ground floor retail

8 Stories + Rooftop Deck 95 ft (29 m) tall 38,000 sf (3,530 m²) area

Timber from the first floor up Concrete Basement