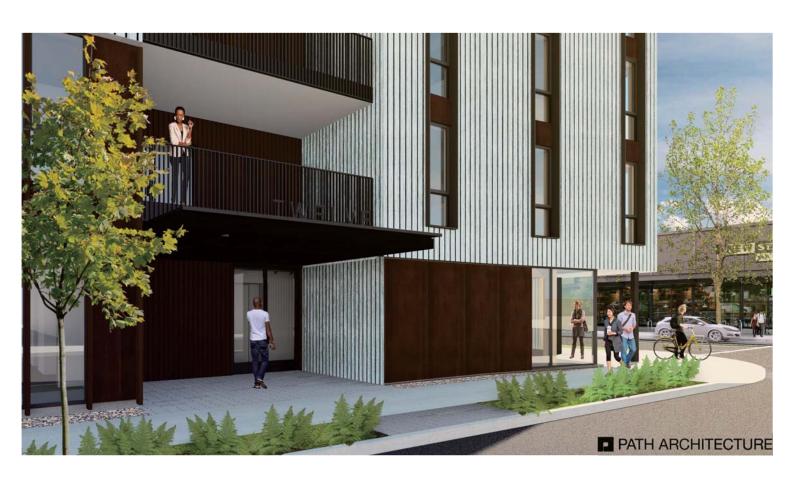

## Canyons

Residential Building Ground floor retail

6 Stories + Rooftop Deck 65 ft (20 m) tall 110,000 sf (10,220 m²) area

Barrier free living for an aging population