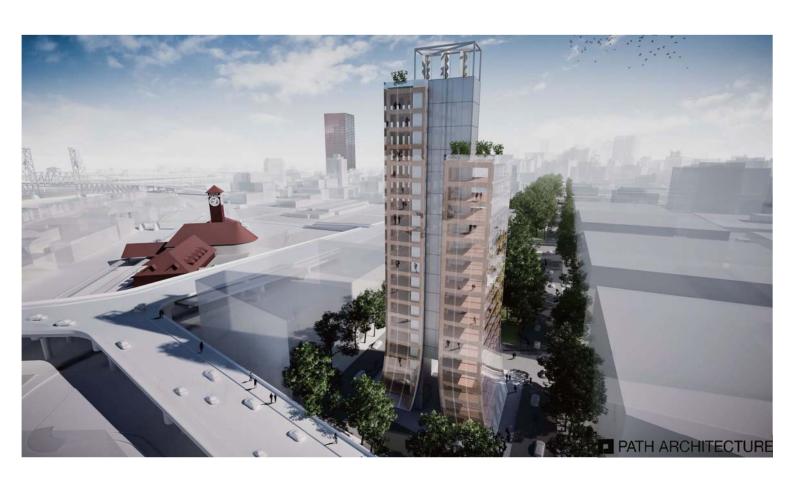

p Design Build

Team

Developer:

Kaiser Group, Inc. Portland, OR

Architect:

PATH Architecture, Inc. Portland, OR

**General Contractor:** 

Kaiser Group, Inc. Portland, OR



## The Radiator

Office Building Ground floor retail

5 Stories 65 ft (20 m) tall 36,000 sf (3,350 m²) area

Timber from the ground up











### Carbon12

Residential Building Ground floor retail

8 Stories + Rooftop Deck 95 ft (29 m) tall 38,000 sf (3,530 m²) area

Timber from the first floor up Concrete Basement











### CARBON 12 - ISSUE TRACKER





































## Canyons

Residential Building Ground floor retail

6 Stories + Rooftop Deck 65 ft (20 m) tall 110,000 sf (10,220 m²) area

Barrier free living for an aging population







## Spar

What is next for CLT in Portland?